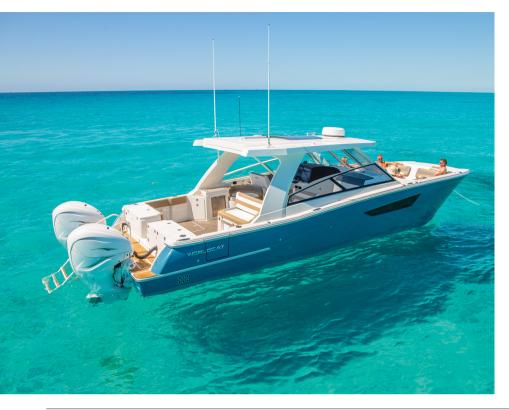

## **WORLDCAT 400 DC-X**

WorldCat offers its new 400 DC-X (LOA 39' 8", beam 12' 8"), a highly customizable catamaran to accommodate fishing, luxury cruising, diving, or strictly entertaining. Standard features include an integrated hardtop with glass sunroof, doublewide helm seat, a sizable helm dash for two 17-inch multifunction displays, electric aft deck shade, entertainment center, galley, air conditioning, and more. The dual consoles house a well-appointed, air-conditioned head with separate shower stall in the starboard hull and a stateroom with queen berth and TV in the port hull. Gather with friends in the open bow which has two aftfacing benches, two forward-facing benches, and a pair of power-actuated tables to host up to eight adults. The 464-gallon fuel tank offers extended range with twin Yamaha 425-hp outboards, and a 9kW generator keeps the lights on. An optional Seakeeper 3 provides a more comfortable ride. Other options include a livewell, summer kitchen, and dive tank storage. worldcat.com 🥏